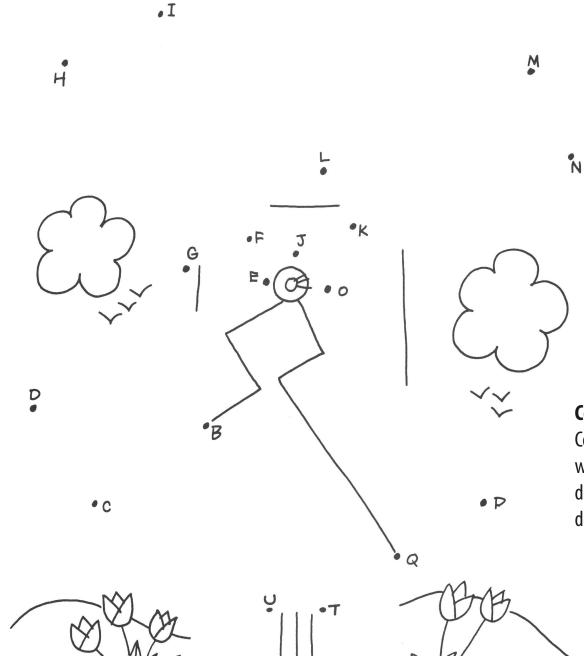

### **Connect-the-Dots:**

Connect-the-dots and discover what sleeps with it's shoes on. Color when you're done.