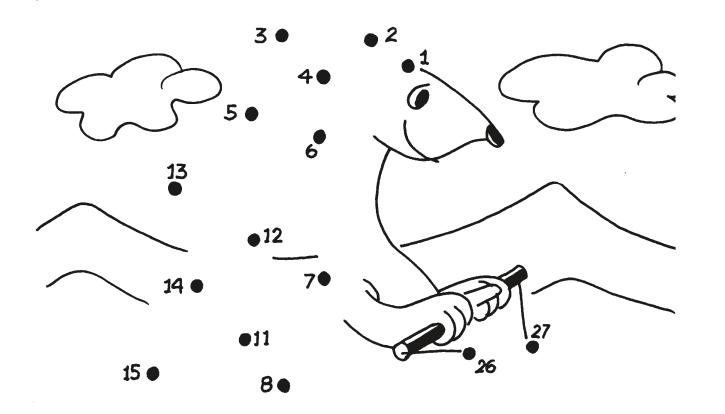

ble for pancakes for a \$2.50 upcharge

### LUNCH

Served with apple sauce or hash browns Grilled Cheese 5.99 (CAL: 420)

Ham & Cheese 6.99 (CAL: 650)

**PB&J** 4.99 (CAL: 370) Hamburger 6.99 (CAL: 640)

Mac & Cheese 5.49 (CAL: 300)

### **Kid's Plate**

2 pancakes with choice of 2 bacon or 2 sausage links. 5.99 (CAL: 460-520)

#### **Perfect Start**

1 French toast with choice of 1 bacon or sausage. 4.99 (CAL: 473)

**Polly's PB&J Crepe** 4.69 (CAL: 540)

Sides

### Cinnamon Applesauce 1.99 (CAL: 80) Sliced Banana 1.99 (CAL: 50)

2 Strips Bacon 3.99 (CAL: 340) 2 Sausage Links 3.99 (CAL: 230) Sausage Patty 3.99 (CAL: 170) 1 Pancake 2.99 (CAL: 90) 1 Egg 1.99 (CAL: 80-310)

### Drinks Soda 1.29 (CAL: 96-116)

Milk 1.99 (CAL: 90-140) Hot Chocolate 2.49 (CAL: 130) Orange Juice 2.49 (CAL: 80)





# Kids Menu

For our friends 12 and under

### **7 Silver Dollar Pancakes**

4.99 (CAL: 400)

### **Chunky Monkey** 3 banana cakes sprinkled with chocolate chips and served with whipped cream. 5.99 (CAL: 740)

### **Hungry Start**

2 French toast with choice of 2 bacon or 2 sausage links. 6.99 (CAL: 946)

### **Chocolate Chip Pancakes**

3 chocolate chip pancakes sprinkled with chocolate chips and served with whipped cream. **5.99** (CAL: 721)

Gluten Free batter is available for pancakes for a \$2.50 upcharge

### LUNCH

Served with apple sauce or hash browns Grilled Cheese 5.99 (CAL: 420) Ham & Cheese 6.99 (CAL: 650) PB&J 4.99 (CAL: 370)

Hamburger 6.99 (CAL: 640)

Mac & Cheese 5.49 (CAL: 300)

### Kid's Plate

2 pancakes with choice of 2 bacon or 2 sausage links. 5.99 (CAL: 460-520)