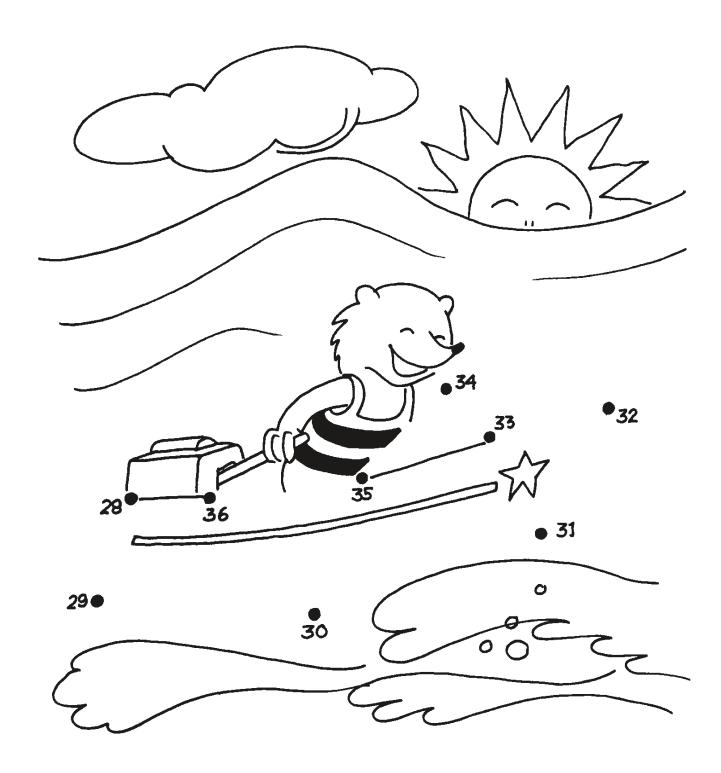

led

with chocolate chips and served with

whipped cream. 5.99 (CAL: 721)

Gluten Free batter is available for

pancakes for a \$2.50 upcharge

### **Kid's Plate**

2 pancakes with choice of 2 bacon or 2 sausage links. 5.99 (CAL: 460-520)

#### **Perfect Start**

1 French toast with choice of 1 bacon or sausage. 4.99 (CAL: 473)

**Polly's PB&J Crepe** 4.69 (CAL: 540)

### Sides

Cinnamon Applesauce 1.99 (CAL: 80) Sliced Banana 1.99 (CAL: 50) 2 Strips Bacon 3.99 (CAL: 340) 2 Sausage Links 3.99 (CAL: 230) Sausage Patty 3.99 (CAL: 170) 1 Pancake 2.99 (CAL: 90) 1 Egg 1.99 (CAL: 80-310)

### LUNCH

Served with apple sauce or hash browns Grilled Cheese 5.99 (CAL: 420) Ham & Cheese 6.99 (CAL: 650)

**Hamburger** 6.99 (CAL: 640)

**PB&J** 4.99 (CAL: 370)

Mac & Cheese 5.49 (CAL: 300)

### Drinks



# **Kids Menu**

For our friends 12 and under

### **7 Silver Dollar Pancakes**

4.99 (CAL: 400)

### **Chunky Monkey** 3 banana cakes sprinkled with chocolate chips and served with whipped cream. 5.99 (CAL: 740)

### **Hungry Start**

2 French toast with choice of 2 bacon or 2 sausage links. 6.99 (CAL: 946)

### **Chocolate Chip Pancakes**

3 chocolate chip pancakes sprinkled with chocolate chips and served with whipped cream. 5.99 (CAL: 721)

Gluten Free batter is available for pancakes for a \$2.50 upcharge

### LUNCH

Served with apple sauce or hash browns Grilled Cheese 5.99 (CAL: 420) Ham & Cheese 6.99 (CAL: 650) PB&J 4.99 (CAL: 370)

**Hamburger** 6.99 (CAL: 640)

Mac & Cheese 5.49 (CAL: 300)

### **Kid's Plate**

2 pancakes with choice of 2 bacon or 2 sausage links. 5.99 (CAL: 46